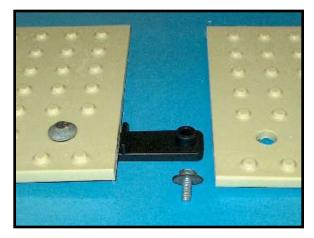

**Step 2:** Slide Connector Plate with imbeded nuts up through connector hole in mat.

Step 4: Place second bolt and washer into fixture and Hand tighten bolt .

Hand Tighten only Do Not Use Tools.