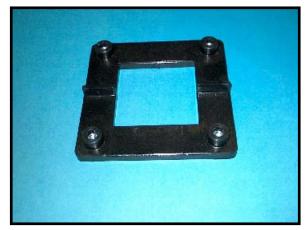

### **Quad — 4 Mat Connectors**

Step 1: Each connector set includes; 1 — 4 Nut Single Connector Plate 4 — Flat washers & 4 — Bolts

Step 2: Install one corner sliding fixture under mat. Place bolt with washer into fixture .