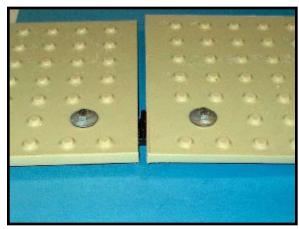

**Step 2:** Slide Connector Plate with imbeded nuts up through connector hole in mat.

Step 4: Place second bolt and washer into fixture and Hand tighten bolt .

Hand Tighten only Do Not Use Tools.