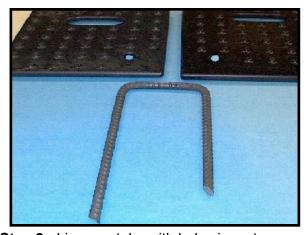

### **Ground Stake Fixture Installation**

Tools Required: Sledge Hammer

**Step 1:** 1 — U shaped ground stake.

**Step 2:** Line up stake with holes in mats.

**Step 3:** Place stake through holes and pound into soil using Sledge Hammer.