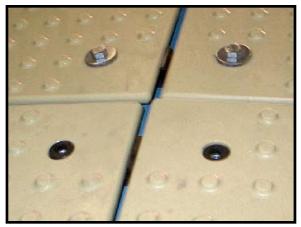

#### **Quad Connector** Con't

**Step 3:** Slide second mat on to fixture and install bolt. *Hand Tighten only Do Not Use Tools* 

**Step 4:** Complete installation of remaining mats following same procedure as Step 3. *Hand Tighten only Do Not Use Tools* 