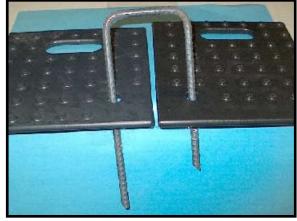

### **Ground Stake Fixture Installation**

Tools Required: Sledge Hammer

**Step 1:** 1 — U shaped ground stake.

**Step 2:** Line up stake with holes in mats.

**Step 3:** Place stake through holes and pound into soil using Sledge Hammer.