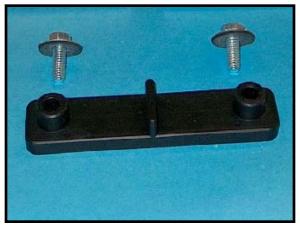

# TRAKMAT® Connector Installation Guide

Tools Required: None.

Step 1: Each connector set includes; 1 — 2 Nut Single Connector Plate 2 — Flat washers & 2 — Bolts

**Step 3:** Place bolt with flat washer into fixture with imbeded nut.

**Step 2:** Slide Connector Plate with imbeded nuts up through connector hole in mat.

Step 4: Place second bolt and washer into fixture and Hand tighten bolt .

Hand Tighten only Do Not Use Tools.