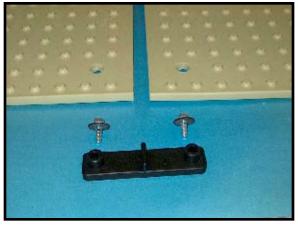

# TRAKMAT® Connector Installation Guide

Tools Required: None.

Step 1: Each connector set includes; 1 — 2 Nut Single Connector Plate 2 — Flat washers & 2 — Bolts

**Step 3:** Place bolt with flat washer into fixture with imbeded nut.

**Step 2:** Slide Connector Plate with imbeded nuts up through connector hole in mat.

Step 4: Place second bolt and washer into fixture and Hand tighten bolt .

Hand Tighten only Do Not Use Tools.