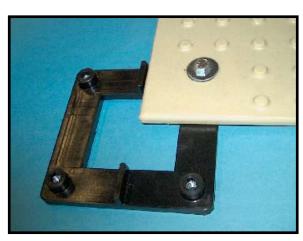

### **Quad — 4 Mat Connectors**

Step 1: Each connector set includes; 1 — 4 Nut Single Connector Plate 4 — Flat washers & 4 — Bolts

Step 2: Install one corner sliding fixture under mat. Place bolt with washer into fixture .

Hand Tighten only Do Not Use Tools