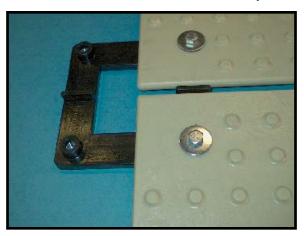

#### **Quad Connector** Con't

**Step 3:** Slide second mat on to fixture and install bolt. *Hand Tighten only Do Not Use Tools* 

**Step 4:** Complete installation of remaining mats following same procedure as Step 3. *Hand Tighten only Do Not Use Tools* 