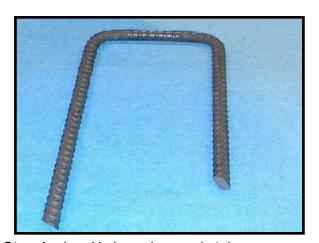

### **Ground Stake Fixture Installation**

Tools Required: Sledge Hammer

**Step 1:** 1 — U shaped ground stake.

**Step 2:** Line up stake with holes in mats.

**Step 3:** Place stake through holes and pound into soil using Sledge Hammer.