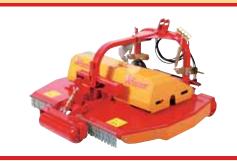

applying herbicide at the same time is another feature to save time and effort.

Pneumatic wheel

Herbicide spraying head adjustable in height and depth

BV 2 mower with grass chutes

BV in front view

Displacement to both sides, balancing device on three-point linkage frame for low ground pressure