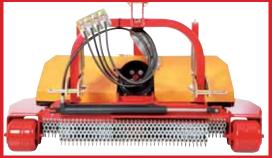

applying herbicide at the same time is another feature to save time and effort.

Pneumatic wheel

Herbicide spraying head adjustable in height and depth

BV 2 mower with grass chutes

BV in front view

Displacement to both sides, balancing device on three-point linkage frame for low ground pressure