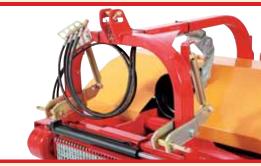

## BV2

Hydraulic variable with adjustment

Knows no limits - The BV2 mower is the finest result thanks to more than 35 years of experience. Particularly due to continued optimising of the technology, the quality of the research as well as on-going test trials, the mower has turned into a rugged, powerful and versatile working horse for all types of plantation. The working width is adjusted continuously and hydraulically via two steel tubes and sintered bronze connectors. Three over-sized steel-cast gearboxes, a rugged, hard-wearing and wear-resistant steel plate housing, two counter-rotating blade rotors with four flexibly mounted mower blades ensure a permanently clean cutting image – even at high cutting speed. Even on steep slopes and on uneven ground, the BV2 can meet any challenge. The combined working process of mowing and

applying herbicide at the same time is another feature to save time and effort.

Pneumatic wheel

Herbicide spraying head adjustable in height and depth

BV 2 mower with grass chutes

BV in front view

Displacement to both sides, balancing device on three-point linkage frame for low ground pressure