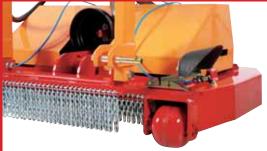

applying herbicide at the same time is another feature to save time and effort.

Pneumatic wheel

Herbicide spraying head adjustable in height and depth

BV 2 mower with grass chutes

BV in front view

Displacement to both sides, balancing device on three-point linkage frame for low ground pressure