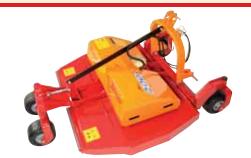

## BV2

Hydraulic variable with adjustment

Knows no limits - The BV2 mower is the finest result thanks to more than 35 years of experience. Particularly due to continued optimising of the technology, the quality of the research as well as on-going test trials, the mower has turned into a rugged, powerful and versatile working horse for all types of plantation. The working width is adjusted continuously and hydraulically via two steel tubes and sintered bronze connectors. Three over-sized steel-cast gearboxes, a rugged, hard-wearing and wear-resistant steel plate housing, two counter-rotating blade rotors with four flexibly mounted mower blades ensure a permanently clean cutting image – even at high cutting speed. Even on steep slopes and on uneven ground, the BV2 can meet any challenge. The combined working process of mowing and

applying herbicide at the same time is another feature to save time and effort.

Pneumatic wheel

Herbicide spraying head adjustable in height and depth

BV 2 mower with grass chutes

BV in front view

Displacement to both sides, balancing device on three-point linkage frame for low ground pressure