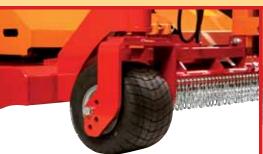

applying herbicide at the same time is another feature to save time and effort.

Pneumatic wheel

Herbicide spraying head adjustable in height and depth

BV 2 mower with grass chutes

BV in front view

Displacement to both sides, balancing device on three-point linkage frame for low ground pressure