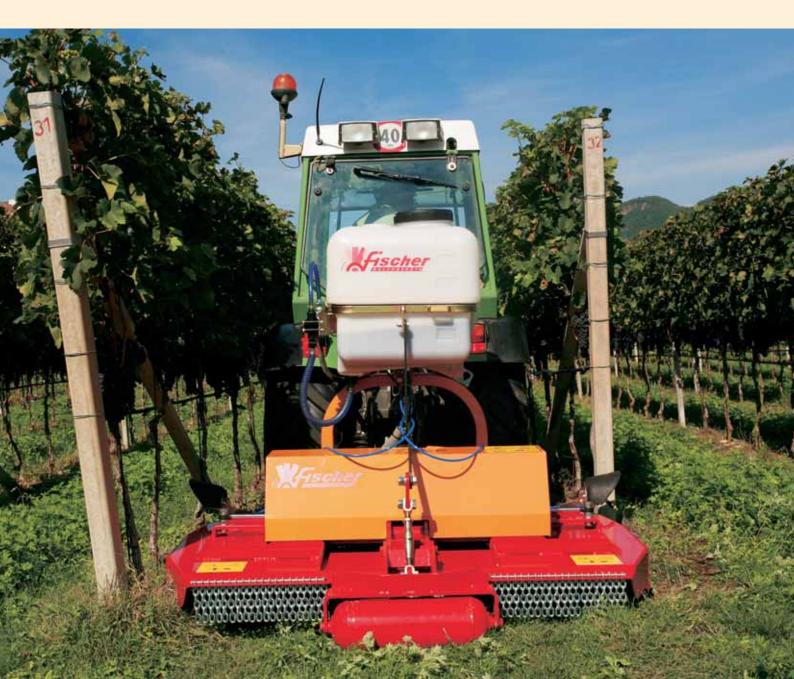

## BV2

Hydraulic variable with adjustment

Knows no limits - The BV2 mower is the finest result thanks to more than 35 years of experience. Particularly due to continued optimising of the technology, the quality of the research as well as on-going test trials, the mower has turned into a rugged, powerful and versatile working horse for all types of plantation. The working width is adjusted continuously and hydraulically via two steel tubes and sintered bronze connectors. Three over-sized steel-cast gearboxes, a rugged, hard-wearing and wear-resistant steel plate housing, two counter-rotating blade rotors with four flexibly mounted mower blades ensure a permanently clean cutting image – even at high cutting speed. Even on steep slopes and on uneven ground, the BV2 can meet any challenge. The combined working process of mowing and

applying herbicide at the same time is another feature to save time and effort.

Pneumatic wheel

Herbicide spraying head adjustable in height and depth

BV 2 mower with grass chutes

BV in front view

Displacement to both sides, balancing device on three-point linkage frame for low ground pressure